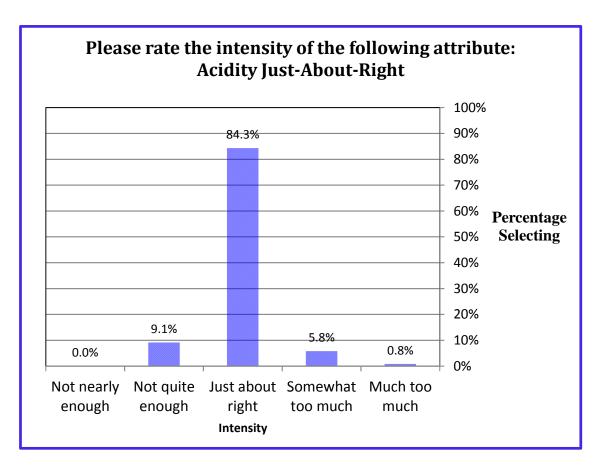

Q5. Please rate the intensity of the following attribute: Acidity

| Just-About-Right  | Coding | % Selecting | Number Selecting |
|-------------------|--------|-------------|------------------|
| Much too much     | 5      | 0.8%        | 1                |
| Somewhat too much | 4      | 5.8%        | 7                |
| Just about right  | 3      | 84.3%       | 102              |
| Not quite enough  | 2      | 9.1%        | 11               |
| Not nearly enough | 1      | 0.0%        | 0                |
| Total             |        | 100%        | 121              |

9% 7%

Attribute level is considered ACCEPTABLE

Q5. Please rate the intensity of the following attribute: Sweetness

| Just-About-Right  | Coding | % Selecting | Number Selecting |
|-------------------|--------|-------------|------------------|
| Much too much     | 5      | 0.8%        | 1                |
| Somewhat too much | 4      | 15.6%       | 19               |
| Just about right  | 3      | 77.0%       | 94               |
| Not quite enough  | 2      | 6.6%        | 8                |
| Not nearly enough | 1      | 0.0%        | 0                |
| Total             |        | 100%        | 122              |