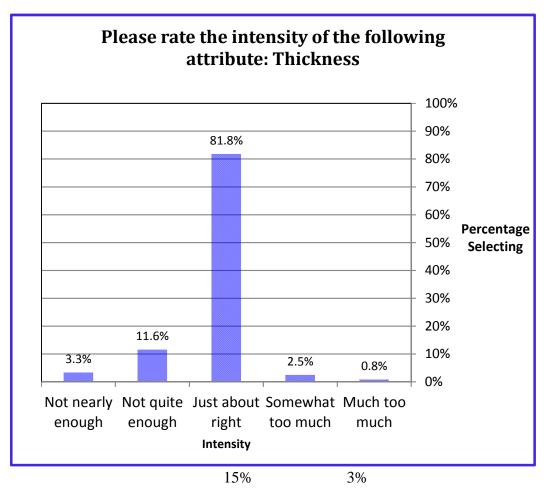

30% 2%

Attribute level is considered ACCEPTABLE

Acceptable, but some may prefer a different formulation see MANUAL for discussion

Please rate the intensity of the following attribute: Thickness

| Just-About-Right  | Coding | % Selecting | Number Selecting |
|-------------------|--------|-------------|------------------|
| Much too much     | 5      | 0.8%        | 1                |
| Somewhat too much | 4      | 2.5%        | 3                |
| Just about right  | 3      | 81.8%       | 99               |
| Not quite enough  | 2      | 11.6%       | 14               |
| Not nearly enough | 1      | 3.3%        | <u>4</u>         |
| Total             |        | 100%        | 121              |

**Attribute level is considered ACCEPTABLE**Satisfactory for the majority