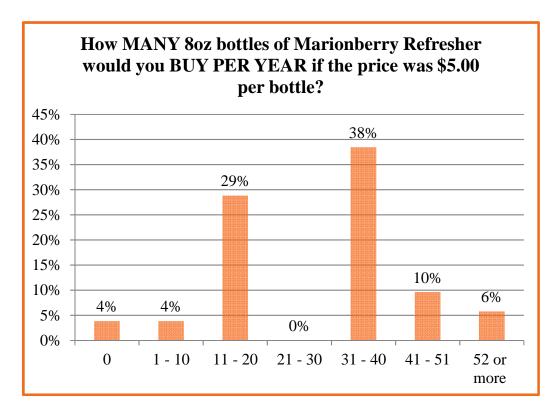

This chart and figure provides responses to Q8.

How MANY 8oz bottles of Marionberry Refresher would you BUY PER YEAR if the price was \$5.00 per bottle?

| Range Selected | Coding | % Selecting |
|----------------|--------|-------------|
| 0              | 1      | 4%          |
| 1 - 10         | 2      | 4%          |
| 11 - 20        | 3      | 29%         |
| 21 - 30        | 4      | 0%          |
| 31 - 40        | 5      | 38%         |
| 41 - 51        | 6      | 10%         |
| 52 or more     | 7      | 6%          |

86.5% indicate that they would buy the product at a price of \$5.

Average Annual Quantity for those tested: 5.2

Average Annual Quantity per willing buyer: 6.