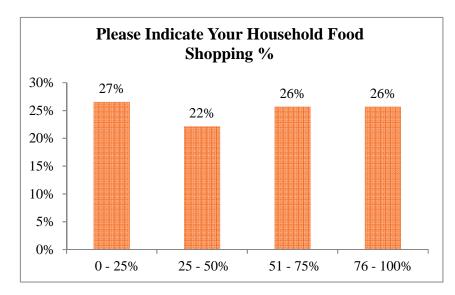

### Marionberry Refresher Q11. - Q14. Multiple Choice Responses

|                     | Age                         |       | Shapping %                                        |       | Education                                                                |       | Income                                                                 |       |
|---------------------|-----------------------------|-------|---------------------------------------------------|-------|--------------------------------------------------------------------------|-------|------------------------------------------------------------------------|-------|
| Response Entered as | Please Indicate<br>Your Age | %     | Please Indicate Your<br>Household Food Shopping % | %     | Please indicate the<br>highest level of education<br>you have completed. | %     | Please indicate your total<br>annual household income<br>before taxes. | %     |
| 1                   | 18-25                       | 18.6% | 0 - 25%                                           | 26.5% | Some high school or less                                                 | 14.2% | Less than \$20,000                                                     | 15.0% |
| 2                   | 26-35                       | 13.3% | 25 - 50%                                          | 22.1% | High school                                                              | 15.0% | \$20,000-39,999                                                        | 11.5% |
| 3                   | 36-45                       | 19.5% | 51 - 75%                                          | 25.7% | 2YR of college/ technical                                                | 23.0% | \$40,000-\$59,999                                                      | 19.5% |
| 4                   | 46-55                       | 15.9% | 76 - 100%                                         | 25.7% | 4YR BS or BA degree                                                      | 24.8% | \$60,000-79,000                                                        | 17.7% |
| 5                   | 56-65                       | 20.4% |                                                   |       | Masters, Doctorate                                                       | 20.4% | \$80,000-\$119,000                                                     | 21.2% |
| 6                   | 66 and over                 | 12.4% |                                                   |       |                                                                          |       | Over \$120,000                                                         | 15.0% |