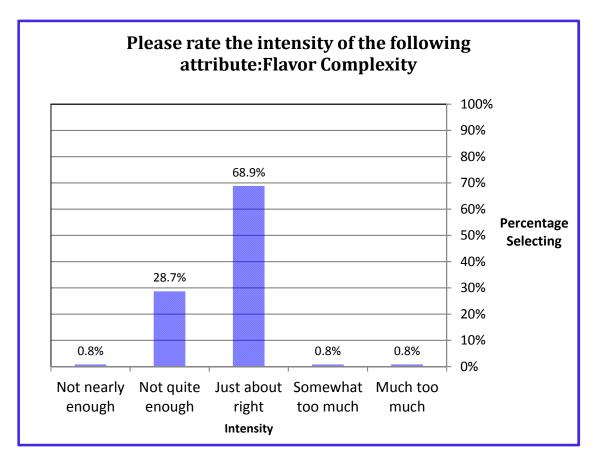

Attribute level is considered ACCEPTABLE

Please rate the intensity of the following attribute:Flavor Complexity

| Just-About-Right  | Coding | % Selecting | Number Selecting |
|-------------------|--------|-------------|------------------|
| Much too much     | 5      | 0.8%        | 1                |
| Somewhat too much | 4      | 0.8%        | 1                |
| Just about right  | 3      | 68.9%       | 84               |
| Not quite enough  | 2      | 28.7%       | 35               |
| Not nearly enough | 1      | 0.8%        | 1                |
| Total             |        | 100%        | 122              |

30% 2%

Attribute level is considered ACCEPTABLE

Acceptable, but some may prefer a different formulation see MANUAL for discussion

Please rate the intensity of the following attribute: Thickness

| Just-About-Right  | Coding | % Selecting | Number Selecting |
|-------------------|--------|-------------|------------------|
| Much too much     | 5      | 0.8%        | 1                |
| Somewhat too much | 4      | 2.5%        | 3                |
| Just about right  | 3      | 81.8%       | 99               |
| Not quite enough  | 2      | 11.6%       | 14               |
| Not nearly enough | 1      | 3.3%        | <u>4</u>         |
| Total             |        | 100%        | 121              |