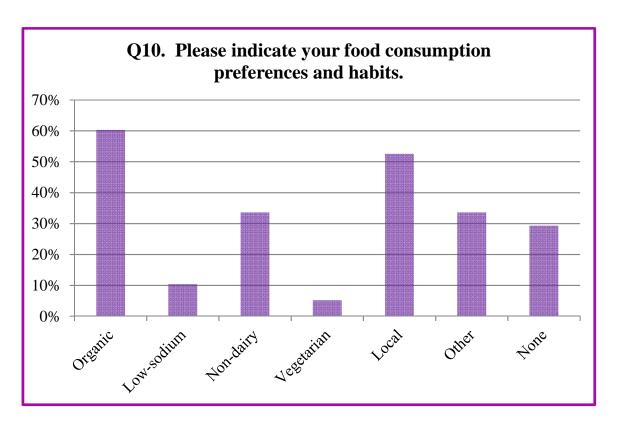

Trader Joe's Haggen's

Costco

|                          | Organic | Low-sodium | Non-dairy | Vegetarian | Local | Other | None |
|--------------------------|---------|------------|-----------|------------|-------|-------|------|
| % Selecting the Category | 60%     | 10%        | 34%       | 5%         | 53%   | 34%   | 29%  |