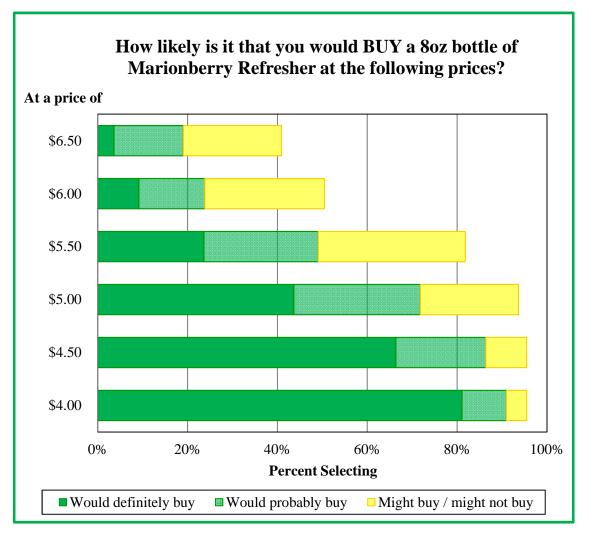

I did not dislike anything - very good

This chart and figure provides responses to Q7. the Purchase-Intent-Price Question How likely is it that you would BUY a 8oz bottle of Marionberry Refresher at the following prices?

| •                                |              |        | •      | ъ.     |        | 0 1    |        |
|----------------------------------|--------------|--------|--------|--------|--------|--------|--------|
|                                  |              |        |        | Prices |        |        |        |
| <b>Purchase Intent Level</b>     | Coding       | \$6.50 | \$6.00 | \$5.50 | \$5.00 | \$4.50 | \$4.00 |
| Would definitely buy             | 5            | 4%     | 9%     | 24%    | 44%    | 66%    | 81%    |
| Would probably buy               | 4            | 15%    | 15%    | 25%    | 28%    | 20%    | 10%    |
| Might buy / might not buy        | 3            | 22%    | 27%    | 33%    | 22%    | 9%     | 5%     |
| Would probably not buy           | 2            | 21%    | 24%    | 9%     | 2%     | 2%     | 2%     |
| Would definitely not buy         | 1            | 38%    | 26%    | 9%     | 5%     | 3%     | 3%     |
| Using codes above Average Purcha |              | 2,25   | 2.58   | 3.45   | 4.05   | 4.45   | 4.65   |
| e                                | ach price is | 4.45   | 4.50   | 3.45   | 4.05   | 4.45   | 4.05   |