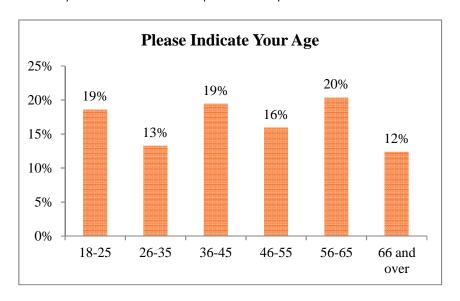

### Marionberry Refresher Q11. - Q14. Multiple Choice Responses

|                     | Age                         |       | Shapping %                                        |       | Education                                                                |       | Income                                                                 |       |
|---------------------|-----------------------------|-------|---------------------------------------------------|-------|--------------------------------------------------------------------------|-------|------------------------------------------------------------------------|-------|
| Response Entered as | Please Indicate<br>Your Age | %     | Please Indicate Your<br>Household Food Shopping % | %     | Please indicate the<br>highest level of education<br>you have completed. | %     | Please indicate your total<br>annual household income<br>before taxes. | %     |
| 1                   | 18-25                       | 18.6% | 0 - 25%                                           | 26.5% | Some high school or less                                                 | 14.2% | Less than \$20,000                                                     | 15.0% |
| 2                   | 26-35                       | 13.3% | 25 - 50%                                          | 22.1% | High school                                                              | 15.0% | \$20,000-39,999                                                        | 11.5% |
| 3                   | 36-45                       | 19.5% | 51 - 75%                                          | 25.7% | 2YR of college/ technical                                                | 23.0% | \$40,000-\$59,999                                                      | 19.5% |
| 4                   | 46-55                       | 15.9% | 76 - 100%                                         | 25.7% | 4YR BS or BA degree                                                      | 24.8% | \$60,000-79,000                                                        | 17.7% |
| 5                   | 56-65                       | 20.4% |                                                   |       | Masters, Doctorate                                                       | 20.4% | \$80,000-\$119,000                                                     | 21.2% |
| 6                   | 66 and over                 | 12.4% |                                                   |       |                                                                          |       | Over \$120,000                                                         | 15.0% |