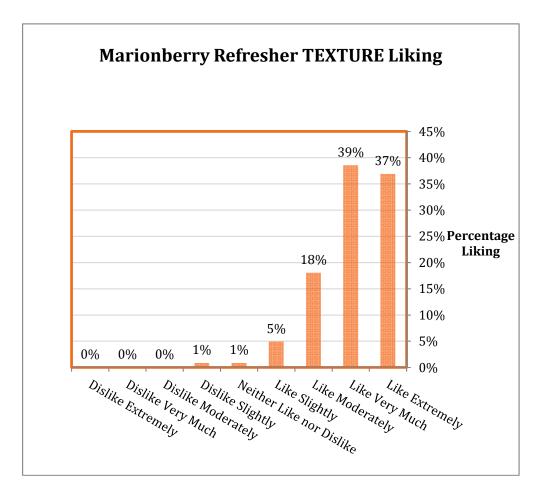

Marionberry Refresher
TEXTURE

Q4.

| Liking                   | Coding | % Selecting |
|--------------------------|--------|-------------|
| Like Extremely           | 9      | 37%         |
| Like Very Much           | 8      | 39%         |
| Like Moderately          | 7      | 18%         |
| Like Slightly            | 6      | 5%          |
| Neither Like nor Dislike | 5      | 1%          |
| Dislike Slightly         | 4      | 1%          |
| Dislike Moderately       | 3      | 0%          |
| Dislike Very Much        | 2      | 0%          |
| Dislike Extremely        | 1      | 0%          |
| Average Liking Rating    | 8.0    | •           |