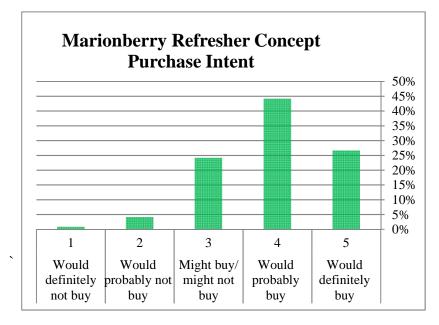

### **Marionberry Refresher**

Concept Purchase Intent

Concept Purchase Intent is asked to find out if the product idea is one that will attract buyers, before they have tasted and before they know the price.

|                                  | Coding | % Selecting |
|----------------------------------|--------|-------------|
| Would definitely buy             | 5      | 27%         |
| Would probably buy               | 4      | 44%         |
| Might buy/ might not buy         | 3      | 24%         |
| Would probably not buy           | 2      | 4%          |
| Would definitely not buy         | 1      | 1%          |
| <b>Number Answering Question</b> |        | 120         |
|                                  |        |             |