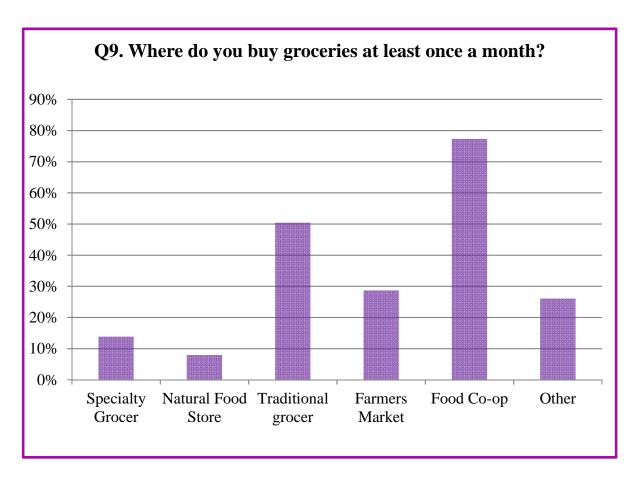

### Q9. Where do you buy groceries at least once a month?

|                          | Specialty<br>Grocer | Natural Food<br>Store | Traditional grocer | Farmers<br>Market | Food Co-op | Other |
|--------------------------|---------------------|-----------------------|--------------------|-------------------|------------|-------|
| % Selecting the Category | 14%                 | 8%                    | 50%                | 29%               | 77%        | 26%   |