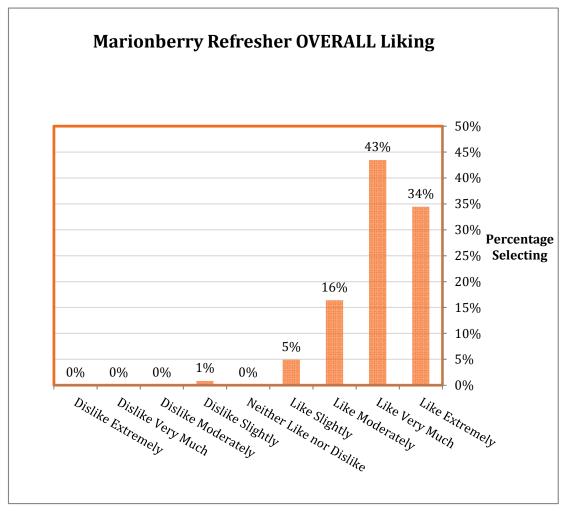

Marionberry Refresher Q3.

OVERALL

| Liking                   | Coding | % Selecting |
|--------------------------|--------|-------------|
| Like Extremely           | 9      | 34%         |
| Like Very Much           | 8      | 43%         |
| Like Moderately          | 7      | 16%         |
| Like Slightly            | 6      | 5%          |
| Neither Like nor Dislike | 5      | 0%          |
| Dislike Slightly         | 4      | 1%          |
| Dislike Moderately       | 3      | 0%          |
| Dislike Very Much        | 2      | 0%          |
| Dislike Extremely        | 1      | 0%          |
| Average Liking Rating    | 8.0    | ı           |