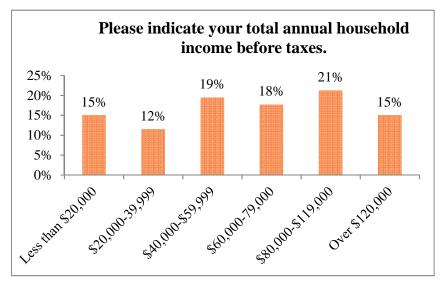

### Marionberry Refresher Q11. - Q14. Multiple Choice Responses

|                     | Age                         |       | Shapping %                                        |       | Education                                                                |       | Income                                                                 |       |
|---------------------|-----------------------------|-------|---------------------------------------------------|-------|--------------------------------------------------------------------------|-------|------------------------------------------------------------------------|-------|
| Response Entered as | Please Indicate<br>Your Age | %     | Please Indicate Your<br>Household Food Shopping % | %     | Please indicate the<br>highest level of education<br>you have completed. | %     | Please indicate your total<br>annual household income<br>before taxes. | %     |
| 1                   | 18-25                       | 18.6% | 0 - 25%                                           | 26.5% | Some high school or less                                                 | 14.2% | Less than \$20,000                                                     | 15.0% |
| 2                   | 26-35                       | 13.3% | 25 - 50%                                          | 22.1% | High school                                                              | 15.0% | \$20,000-39,999                                                        | 11.5% |
| 3                   | 36-45                       | 19.5% | 51 - 75%                                          | 25.7% | 2YR of college/ technical                                                | 23.0% | \$40,000-\$59,999                                                      | 19.5% |
| 4                   | 46-55                       | 15.9% | 76 - 100%                                         | 25.7% | 4YR BS or BA degree                                                      | 24.8% | \$60,000-79,000                                                        | 17.7% |
| 5                   | 56-65                       | 20.4% |                                                   |       | Masters, Doctorate                                                       | 20.4% | \$80,000-\$119,000                                                     | 21.2% |
| 6                   | 66 and over                 | 12.4% |                                                   |       |                                                                          |       | Over \$120,000                                                         | 15.0% |