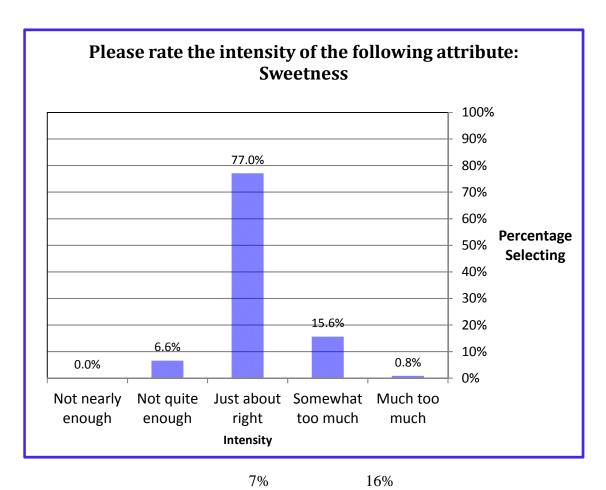

9% 7%

Attribute level is considered ACCEPTABLE

Q5. Please rate the intensity of the following attribute: Sweetness

| Just-About-Right  | Coding | % Selecting | Number Selecting |
|-------------------|--------|-------------|------------------|
| Much too much     | 5      | 0.8%        | 1                |
| Somewhat too much | 4      | 15.6%       | 19               |
| Just about right  | 3      | 77.0%       | 94               |
| Not quite enough  | 2      | 6.6%        | 8                |
| Not nearly enough | 1      | 0.0%        | 0                |
| Total             |        | 100%        | 122              |

Attribute level is considered ACCEPTABLE

Please rate the intensity of the following attribute:Flavor Complexity

| Just-About-Right  | Coding | % Selecting | Number Selecting |
|-------------------|--------|-------------|------------------|
| Much too much     | 5      | 0.8%        | 1                |
| Somewhat too much | 4      | 0.8%        | 1                |
| Just about right  | 3      | 68.9%       | 84               |
| Not quite enough  | 2      | 28.7%       | 35               |
| Not nearly enough | 1      | 0.8%        | 1                |
| Total             |        | 100%        | 122              |