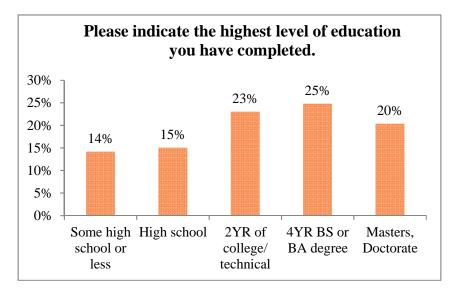

### Marionberry Refresher Q11. - Q14. Multiple Choice Responses

|                     | Age                         |       | Shapping %                                        |       | Education                                                                |       | Income                                                                 |       |
|---------------------|-----------------------------|-------|---------------------------------------------------|-------|--------------------------------------------------------------------------|-------|------------------------------------------------------------------------|-------|
| Response Entered as | Please Indicate<br>Your Age | %     | Please Indicate Your<br>Household Food Shopping % | %     | Please indicate the<br>highest level of education<br>you have completed. | %     | Please indicate your total<br>annual household income<br>before taxes. | %     |
| 1                   | 18-25                       | 18.6% | 0 - 25%                                           | 26.5% | Some high school or less                                                 | 14.2% | Less than \$20,000                                                     | 15.0% |
| 2                   | 26-35                       | 13.3% | 25 - 50%                                          | 22.1% | High school                                                              | 15.0% | \$20,000-39,999                                                        | 11.5% |
| 3                   | 36-45                       | 19.5% | 51 - 75%                                          | 25.7% | 2YR of college/ technical                                                | 23.0% | \$40,000-\$59,999                                                      | 19.5% |
| 4                   | 46-55                       | 15.9% | 76 - 100%                                         | 25.7% | 4YR BS or BA degree                                                      | 24.8% | \$60,000-79,000                                                        | 17.7% |
| 5                   | 56-65                       | 20.4% |                                                   |       | Masters, Doctorate                                                       | 20.4% | \$80,000-\$119,000                                                     | 21.2% |
| 6                   | 66 and over                 | 12.4% |                                                   |       |                                                                          |       | Over \$120,000                                                         | 15.0% |