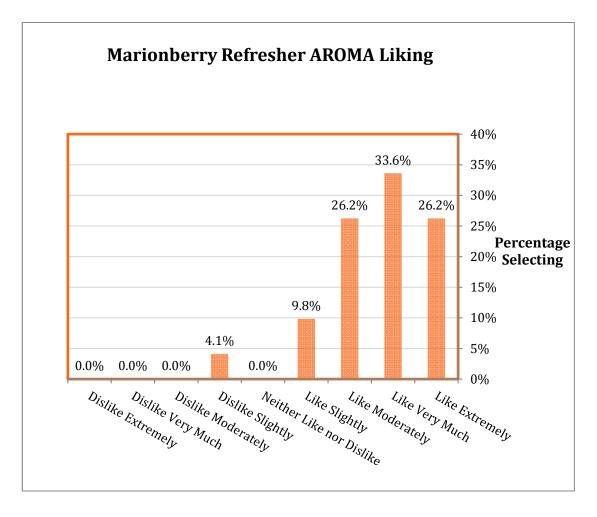

Marionberry Refresher Q2. AROMA

| Liking                   | Coding | % Selecting |
|--------------------------|--------|-------------|
| Like Extremely           | 9      | 26.2%       |
| Like Very Much           | 8      | 33.6%       |
| Like Moderately          | 7      | 26.2%       |
| Like Slightly            | 6      | 9.8%        |
| Neither Like nor Dislike | 5      | 0.0%        |
| Dislike Slightly         | 4      | 4.1%        |
| Dislike Moderately       | 3      | 0.0%        |
| Dislike Very Much        | 2      | 0.0%        |
| Dislike Extremely        | 1      | 0.0%        |
| Average Liking Rating    | 7.6    | •           |